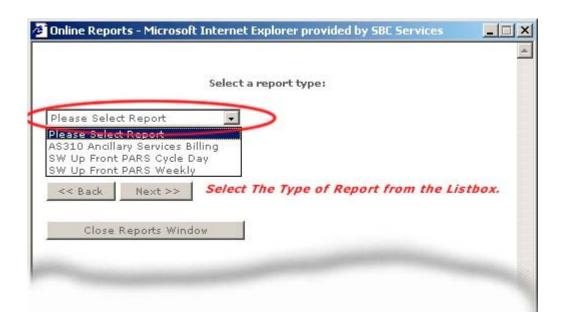

#### Choose your Report Type:

Once you have selected an OCN / CIC, you will see a listbox with the report types available to you on the system.

Choose your Report Type, then click the Next >> button. If you wish to go back to the OCN / CIC screen, click the << Back button.