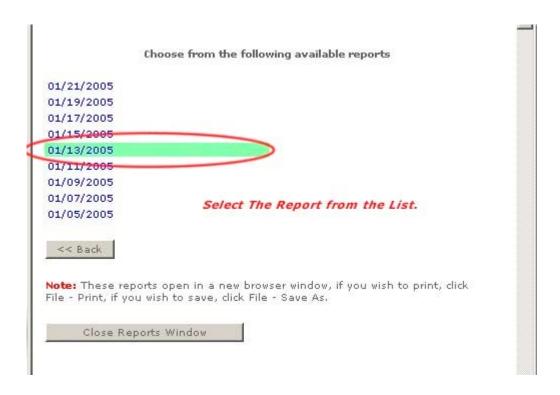

### Daily Reports:

The Daily Reports selection screen is below.

The last step in obtaining a Daily report is to click on the date you wish to view. The list will highlight as your mouse moves over the selections. If you wish to go back to the Month screen, click the << Back button.