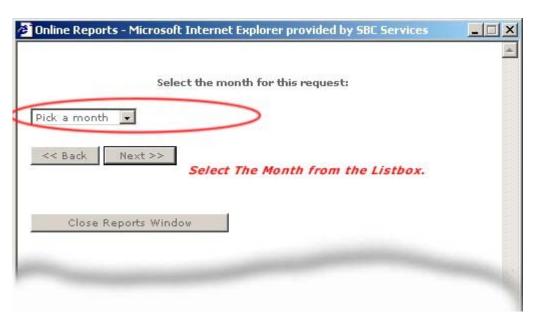

#### Choose The Month:

Only valid Months will display. If you wish to go back to the State and or Region screen, click the << Back button.