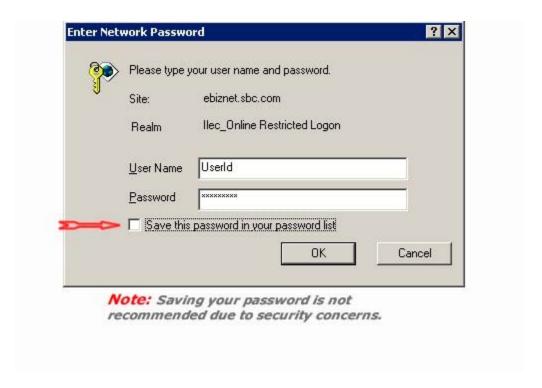

## Logging on:

When accessing the online reporting facility you must login with your user ID and password. This password is unique to this system. If you have access to the ILEC Online (ECR) system, you will not need a new login and password.