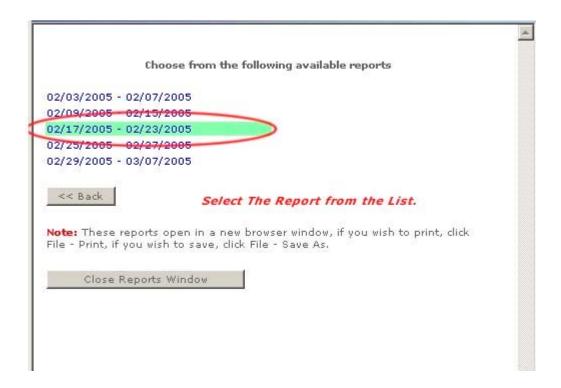

#### Weekly Reports:

The data retrieved from the system can span different time frames. Some reports are monthly, some weekly, some even daily. The weekly Reports selection screen is below.

The last step in obtaining a weekly report is to click on the date range you wish to view. The list will highlight as your mouse moves over the selections. If you wish to go back to the Month screen, click the << Back button.