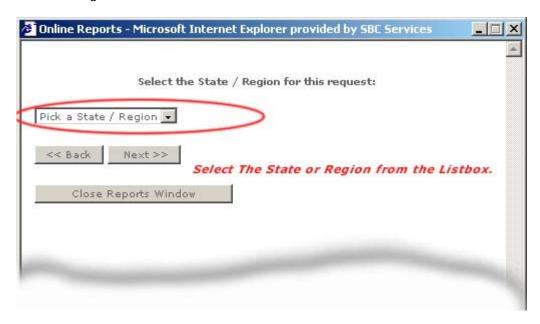

# Choose The State or Region:

On this screen you can further narrow your potential list of reports by selecting the State or region from a listbox.

Only valid State and or Region information will display. If you wish to go back to the Report screen, click the << Back button.