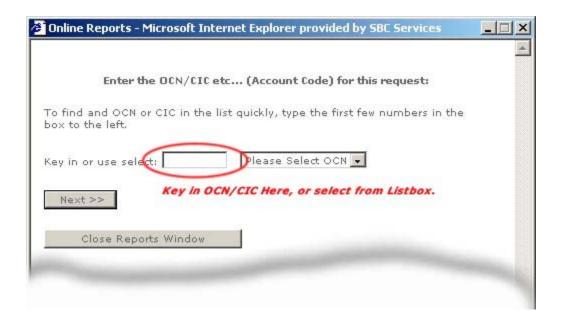

# Choose your OCN / CIC:

A list of OCN / CIC Codes will be presented in a list box. **Note:** If you only have one OCN / CIC you may not see this screen.

If you have a list, it may be helpful to type the first few numbers or letters of your OCN / CIC in the box to the left of the listbox. This will find the OCN / CIC in the listbox as you type.