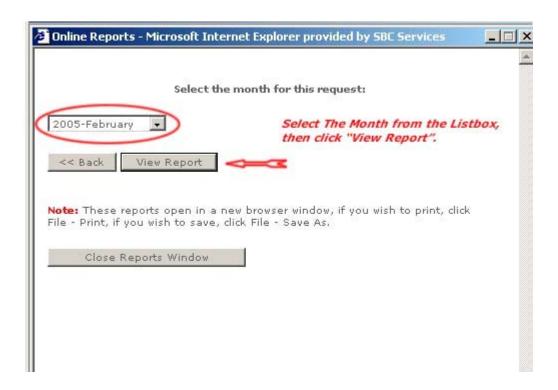

### Monthly Reports:

Finally, if your report spans an entire month, the last screen you will see is the select month screen.

Once you have selected the month you wish to view, click the View Reports button. If you wish to go back to the Report screen, click the << Back button. If at any time you wish to close the report selection interface, click the Close Reports Window button.